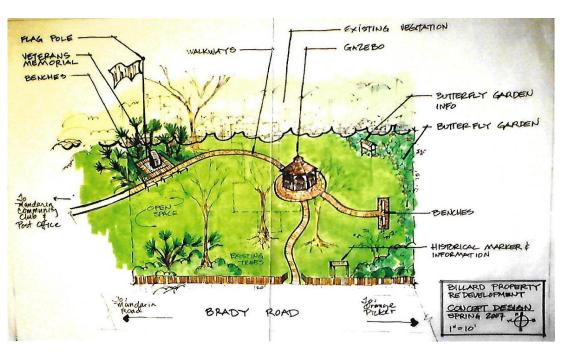

#### **Build Upon History...**

a park for today honoring the heroes of yesterday.

Support the re-development of the historic Billard property of Mandarin

## Own a piece of the park built upon the historic Billard Property in Mandarin.

Dedication bricks will become a permanent part of the walkways, meditation bench areas and Mandarin Veterans tribute memorial.

### Build for the future... om the Buy A Brick program will suppo

Funds from the Buy A Brick program will support the redevelopment of the historic Billard property to include the following:

- Gazebo (architecturally and historically correct)
- Meditation benches each honoring a special citizen
- Veteran memorial paying tribute to soldiers who have sacrificed for their country and honored their community
  - Butterfly garden nature walk (educational component)
- Historic marker to tell the tale of the old homestead
  - A stop on the educational historical tours of Mandarin offered to school age children